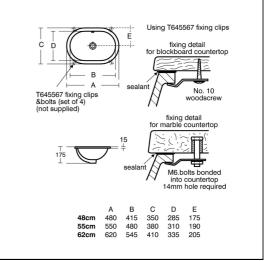

### **ILLUSTRATED PRODUCT DETAILS**

| Sizes          |                     | Finishes          |                                      |
|----------------|---------------------|-------------------|--------------------------------------|
| E5022          | w:630 x d:470       | E5022             | White (01)                           |
| Weights        |                     | B9915             | Chrome (AA)                          |
| E5022<br>B9915 | 9.00 KG<br>1.89 KG  |                   | emonie (ruty                         |
| S8910          | 0.20 KG             | S8910             | Neutral / No Finish<br>(67)          |
| Materials      |                     |                   |                                      |
| E5022          | Fine Fireclay       | Capacity          |                                      |
| B9915          | Chrome Plated Brass | E5022             | 6.1 litres                           |
| S8910          | Plastic             | Flow rate         | es                                   |
|                |                     | B9915             | 5 Litres per minute @ 3 bar pressure |
|                |                     | Designer          |                                      |
|                |                     | Robin Levien, RDI |                                      |

#### **Special Notes**

This washbasin is not suitable for separate pillar taps. Washbasin mounted on underside of countertop using S9118 fixing clips. Joint sealed using waterproof sealant (not supplied).