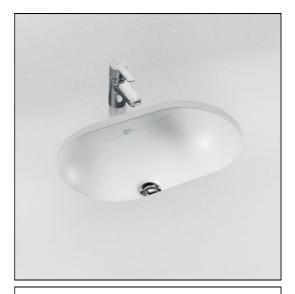

## **ILLUSTRATED**

E5022 Concept Oval 62cm under-countertop washbasin with

B9915 Concept Blue washbasin mixer 1 hole with pop-up waste S8910

Trap 1¼" plastic bottle, 75mm seal, multi-purpose outlet

#### **Special Notes**

This washbasin is not suitable for separate pillar taps. Washbasin mounted on underside of countertop using S9118 fixing clips. Joint sealed using waterproof sealant (not supplied).